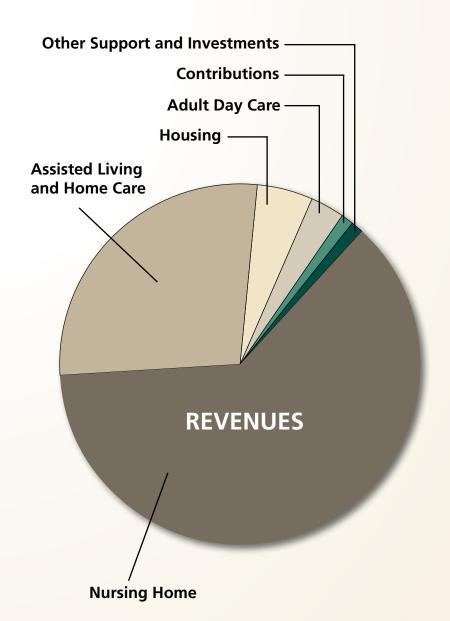

#### Revenues and Other Support

| Nursing Home                     | \$11,081,854 |
|----------------------------------|--------------|
| Assisted Living and Home Care    | \$4,793,860  |
| Housing                          | \$997,908    |
| Adult Day Care                   | \$483,469    |
| Contributions                    | \$313,965    |
| Other Support and Investments    | \$232,633    |
| Total Revenues and Other Support | \$17,903,689 |